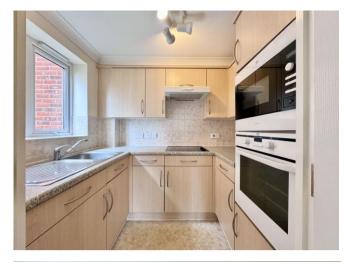

Located at the front of the building, overlooking Lichfield Road, and accessed via the communal entrance door (both with security intercom systems), the property offers plenty of storage and a living room/dining with double doors to the modern fitted kitchen. The bedroom, a double, features built-in wardrobes with mirrored doors and the fully tiled bathroom with white suite completes the internal accommodation.

#### Hall

Living Room 5.03m (16'6") x 3.07m (10'1")

Kitchen 2.21m (7'3") x 1.70m (5'7")

Bedroom 1 4.06m (13'4") x 2.90m (9'6")

**Bathroom** 