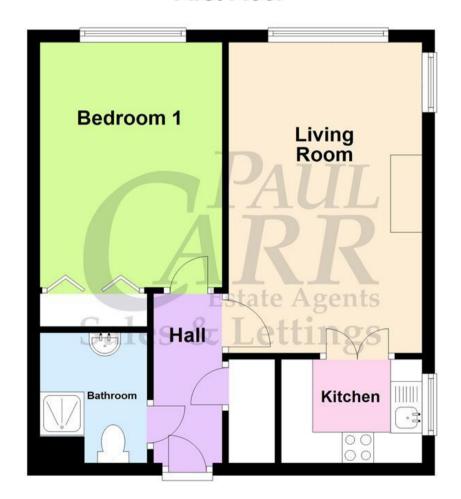

# Floor Plan

This floor plan is not drawn to scale and is for illustration purposes only

## **First Floor**

#### Hall

Living Room 5.03m (16'6") x 3.07m (10'1")

Kitchen 2.21m (7'3") x 1.70m (5'7")

Bedroom 1 4.06m (13'4") x 2.90m (9'6")

**Bathroom** 