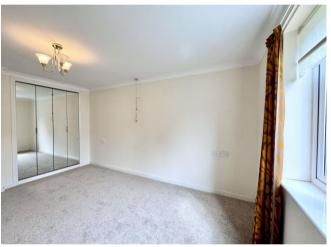

Located at the front of the building, overlooking Lichfield Road, and accessed via the communal entrance door (both with security intercom systems), the property offers plenty of storage and a living room/dining with double doors to the modern fitted kitchen. The bedroom, a double, features built-in wardrobes with mirrored doors and the fully tiled bathroom with white suite completes the internal accommodation.

#### Hall

Living Room 5.03m (16'6") x 3.07m (10'1")

Kitchen 2.21m (7'3") x 1.70m (5'7")

Bedroom 1 4.06m (13'4") x 2.90m (9'6")

**Bathroom** 