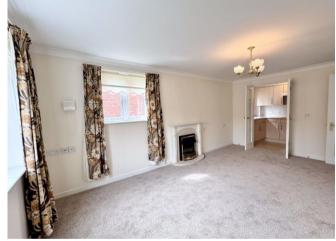

Located at the front of the building, overlooking Lichfield Road, and accessed via the communal entrance door (both with security intercom systems), the property offers plenty of storage and a living room/dining with double doors to the modern fitted kitchen. The bedroom, a double, features built-in wardrobes with mirrored doors and the fully tiled bathroom with white suite completes the internal accommodation.

#### Hall

Living Room 5.03m (16'6") x 3.07m (10'1")

Kitchen 2.21m (7'3") x 1.70m (5'7")

Bedroom 1 4.06m (13'4") x 2.90m (9'6")

**Bathroom** 