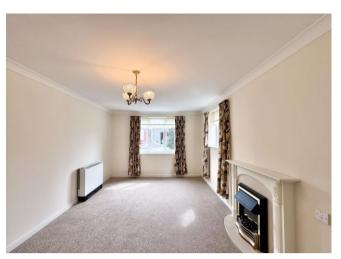

Located at the front of the building, overlooking Lichfield Road, and accessed via the communal entrance door (both with security intercom systems), the property offers plenty of storage and a living room/dining with double doors to the modern fitted kitchen. The bedroom, a double, features built-in wardrobes with mirrored doors and the fully tiled bathroom with white suite completes the internal accommodation.

#### Hall

Living Room 5.03m (16'6") x 3.07m (10'1")

Kitchen 2.21m (7'3") x 1.70m (5'7")

Bedroom 1 4.06m (13'4") x 2.90m (9'6")

**Bathroom** 