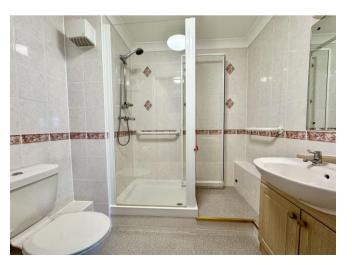

Located at the front of the building, overlooking Lichfield Road, and accessed via the communal entrance door (both with security intercom systems), the property offers plenty of storage and a living room/dining with double doors to the modern fitted kitchen. The bedroom, a double, features built-in wardrobes with mirrored doors and the fully tiled bathroom with white suite completes the internal accommodation.

#### Hall

Living Room 5.03m (16'6") x 3.07m (10'1")

Kitchen 2.21m (7'3") x 1.70m (5'7")

Bedroom 1 4.06m (13'4") x 2.90m (9'6")

**Bathroom** 