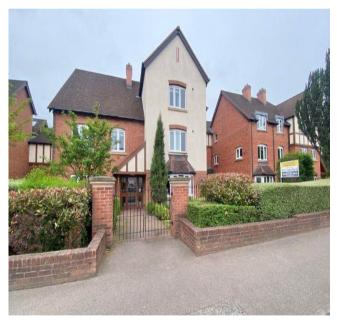

Located at the front of the building, overlooking Lichfield Road, and accessed via the communal entrance door (both with security intercom systems), the property offers plenty of storage and a living room/dining with double doors to the modern fitted kitchen. The bedroom, a double, features built-in wardrobes with mirrored doors and the fully tiled bathroom with white suite completes the internal accommodation.